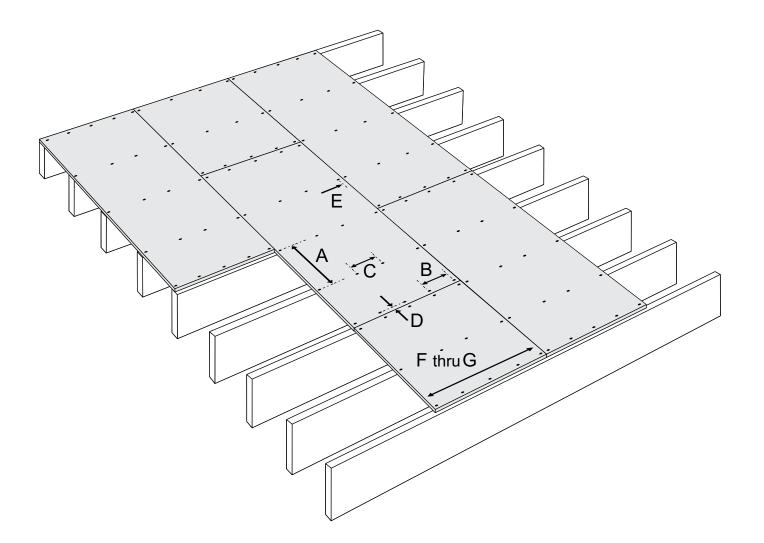

## OMNIROC<sup>®</sup> FLOOR INSTALLATION DETAIL

- A = 16" or 24" (max) to match Joist Spacing as specified by engineer B = Will vary as needed for Diaphragm Requirements, or Board Thickness C = Will vary as needed for Diaphragm Requirements, or Board Thickness D = Min 5/8", set back from the edge of the sheet E = 1-5/8" set back
- F to G = Tongue & Grooved or Square Edge to be Bonded

\*NOTE: Adhesive is to be used in the Joints of the Omniroc, to bond Omniroc to Omniroc ONLY! Never adhere Omniroc to Steel or Wood unless the application has been reviewed and approved by both the project engineer and the Omniroc Technical Staff.